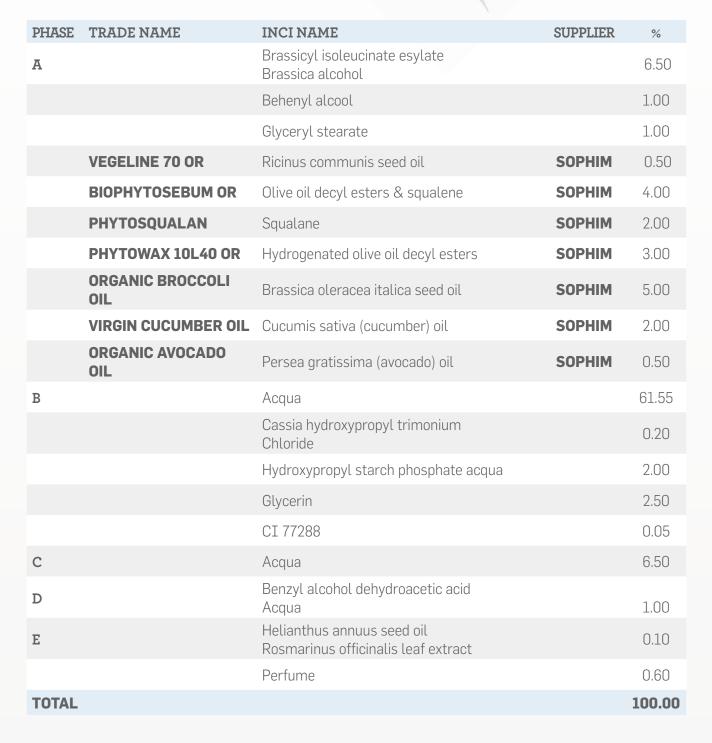

|                                     | *                                     |

## I GENERAL INFORMATION

- Origin: olive
- Recommended dosage: 3 to 10%
- Solubility: oil soluble
- Storage conditions: ambient t° (<25°C);</li>
  keep in a dry place, away from heat and light sources
- Packaging: 25Kg drums

#### - Certifications:





COSMOS approved COSMOS Certified China approved



## **I** PROCESS





#### **I** APPLICATIONS





Skin care

Smooth spreading, silky feel after application



Body care

Texturing agent, improved consistency



Make up

Improved formulation's consistency, lipsticks strength and enhanced coverage properties





Hair care

Improved and enriched textures

#### I FORMULATION

Phytowax in "Vegebalm Hair Care".

## I VEGEBALM HAIR CARE