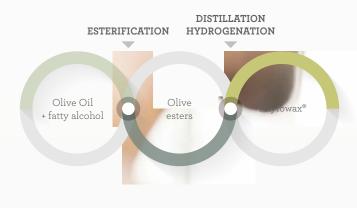

## **I** PROCESS

#### **IDENTITY**

Phytowax is a range of natural waxes, sourced from olive, offering unique sensory properties. Range is covering different melting points, making them very convenient for various applications.

7 grades are available:

- POL8L28
- -POL16L55
- POI 10I 40
- POI 18I 57
- POL12L44
- PRI22L73\*
- POL14L48
- \*This grade is sourced from castor oil

**Phytowax** offers a great alternative to synthetic waxes/paraffins. 9 grades are available, among which two ORGANIC versions.